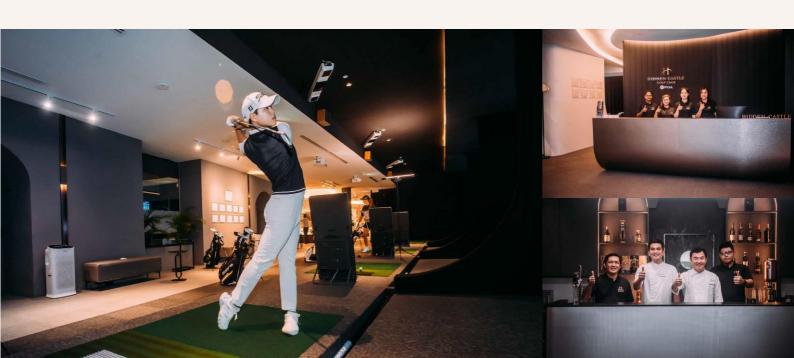

We take pride in serving our guests with the best experience, even with custom requests, to make your event successful.

Hidden Castle brings the most realistic and accurate indoor golf experience with the Korean KGOLF BGS2.0 simulator designed by professional golfers and developed by the best engineers in the industry. It applies the latest sensor technology and high-definition graphics, so you are ensured quality realism and accuracy at every play.

Play with confidence with full simulated course games together in a group or virtually with others. Tap into a lineup of certified coaches who have trained and played at KLPGA and PGA Championships as well as experience the first indoor golf simulator modeled after the famed Sentosa Serapong and Tanjong course.