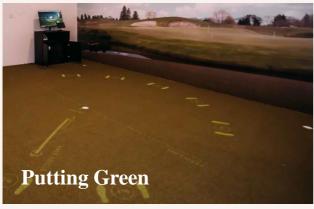

A luxurious location for your event beyond golfing, the Hidden Castle Golf Club in Furama RiverFront and Bukit Timah houses golfing simulator bays, private and studio rooms, high-tech putting green areas, an exclusive member's lounge, a private gym, a dining area, and lockers.