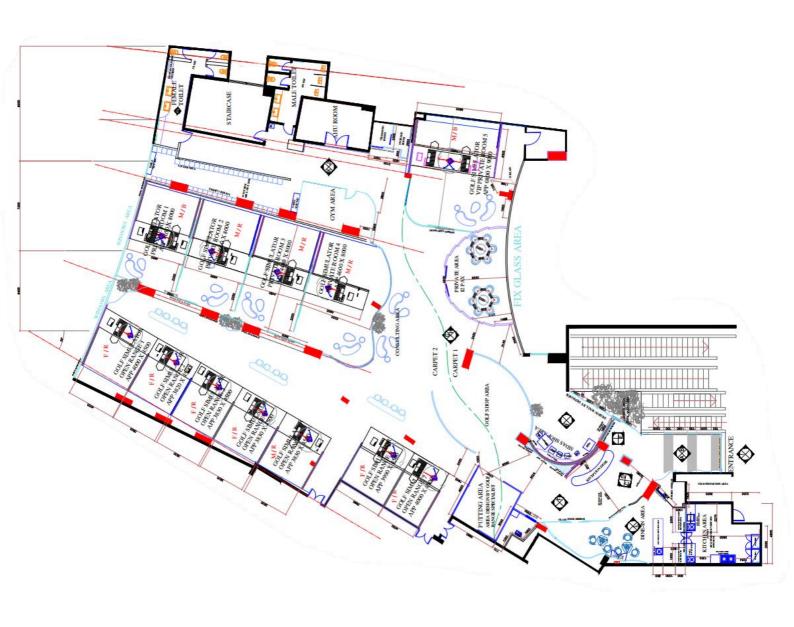

## Floor Plan

### **River Valley** Branch

Size: 11,756 square feet

#### Facilities:

- 1 VIP room, 4 private rooms, 7 open bays, 1 putting green
- Dining area with a full-functioning kitchen and bar
- Retail shop and changing room
- Lockers, member's lounge, gym, and restrooms