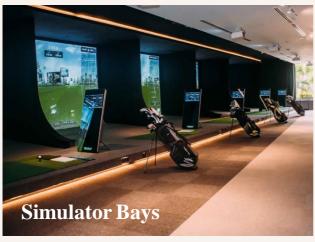

A luxurious location for your event beyond golfing, the Hidden Castle Golf Club in Furama RiverFront and Bukit Timah houses golfing simulator bays, private and studio rooms, high-tech putting green areas, an exclusive member's lounge, a private gym, a dining area, and lockers.

We take pride in serving our guests with the best experience, even with custom requests, to make your event successful.

Hidden Castle brings the most realistic and accurate indoor golf experience with the Korean KGOLF BGS2.0 simulator designed by professional golfers and developed by the best engineers in the industry. It applies the latest sensor technology and high-definition graphics, so you are ensured quality realism and accuracy at every play.

Play with confidence with full simulated course games together in a group or virtually with others. Tap into a lineup of certified coaches who have trained and played at KLPGA and PGA Championships as well as experience the first indoor golf simulator modeled after the famed Sentosa Serapong and Tanjong course.