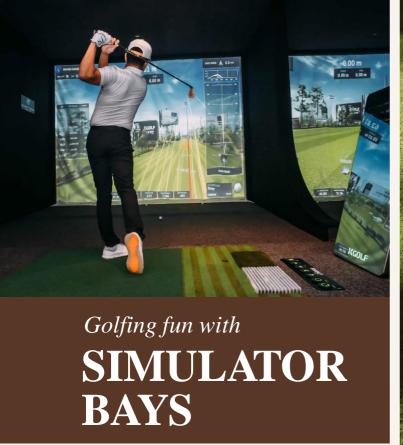

We take pride in serving our guests with the best experience, even with custom requests, to make your event successful.

Hidden Castle brings the most realistic and accurate indoor golf experience with the Korean KGOLF BGS2.0 simulator designed by professional golfers and developed by the best engineers in the industry. It applies the latest sensor technology and high-definition graphics, so you are ensured quality realism and accuracy at every play.

Play with confidence with full simulated course games together in a group or virtually with others. Tap into a lineup of certified coaches who have trained and played at KLPGA and PGA Championships as well as experience the first indoor golf simulator modeled after the famed Sentosa Serapong and Tanjong course.