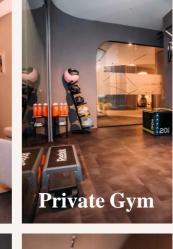

#### Facilities:

- 1 VIP room, 4 private rooms, 7 open bays, 1 putting green
- Dining area with a full-functioning kitchen and bar
- Retail shop and changing room
- Lockers, member's lounge, gym, and restrooms

A luxurious location for your event beyond golfing, the Hidden Castle Golf Club in Furama RiverFront and Bukit Timah houses golfing simulator bays, private and studio rooms, high-tech putting green areas, an exclusive member's lounge, a private gym, a dining area, and lockers.