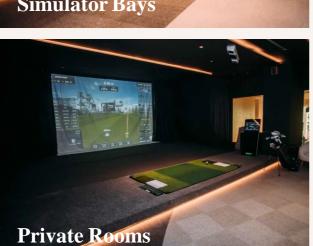

A luxurious location for your event beyond golfing, the Hidden Castle Golf Club in Furama RiverFront and Bukit Timah houses golfing simulator bays, private and studio rooms, high-tech putting green areas, an exclusive member's lounge, a private gym, a dining area, and lockers.

For more private games, guests can enjoy golfing 9 or 18 holes while our experienced coaches walk between 4 private rooms to give guests one-point lessons and tips during their game.

Exclusive access to the