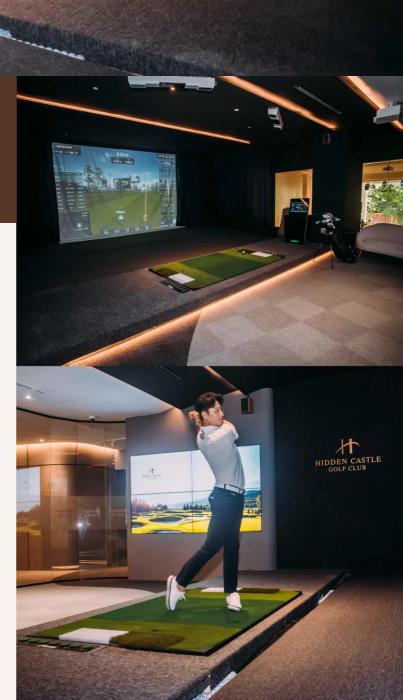

A luxurious location for your event beyond golfing, the Hidden Castle Golf Club in Furama RiverFront and Bukit Timah houses golfing simulator bays, private and studio rooms, high-tech putting green areas, an exclusive member's lounge, a private gym, a dining area, and lockers.

# STUDIO ROOM

Experience the most luxurious and spacious golf simulator room in Singapore in our studio room, where guests can showcase their golfing skills.

We can equip the room with a camera to capture every victorious moment during your game. Additionally, we can advertise your brand on the LED TV during filming.