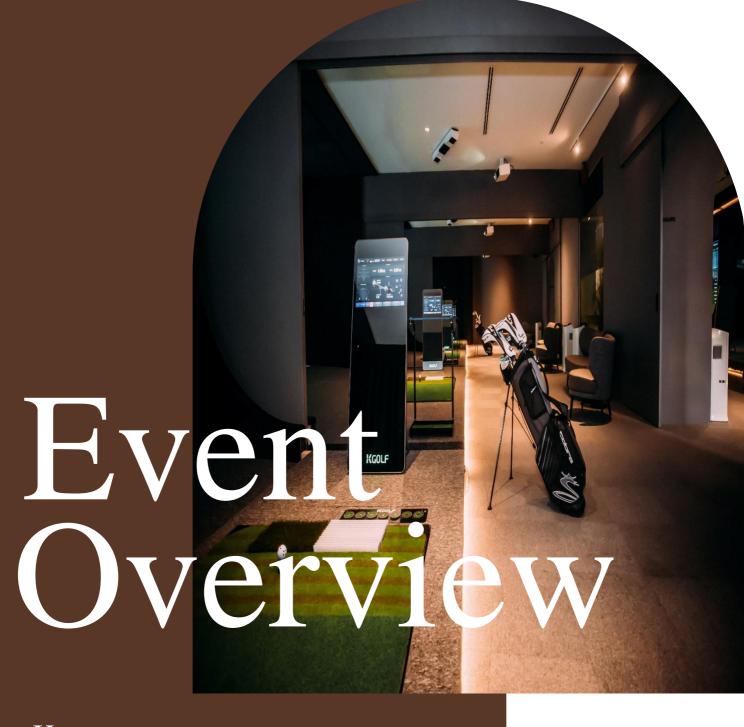

Host your event at our luxury indoor golf club

Presented by:

**Hidden Castle Golf Club** 

hiddencastlegolf.com

A luxurious location for your event beyond golfing, the Hidden Castle Golf Club in Furama RiverFront and Bukit Timah houses golfing simulator bays, private and studio rooms, high-tech putting green areas, an exclusive member's lounge, a private gym, a dining area, and lockers.