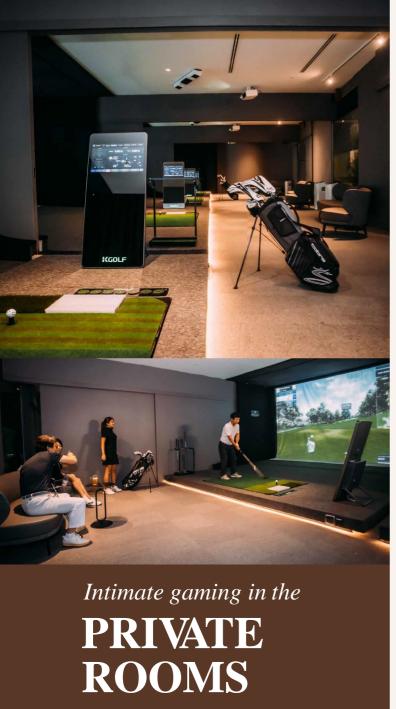

For more private games, guests can enjoy golfing 9 or 18 holes while our experienced coaches walk between 4 private rooms to give guests one-point lessons and tips during their game.

Exclusive access to the