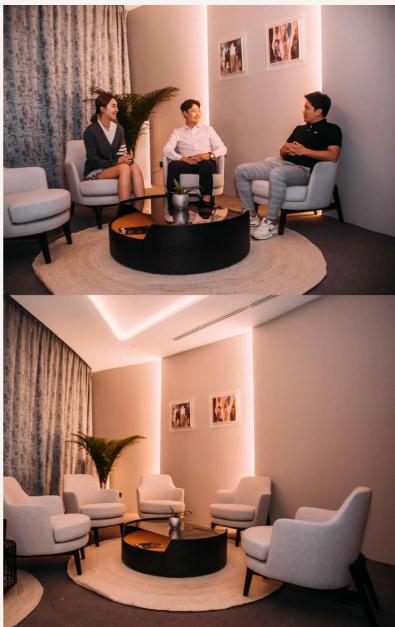

### MEMBER'S LOUNGE

During the event, should any guests require privacy, they are welcome to utilize the quiet and calm atmosphere of the member's lounge to rest or engage in private conversations.